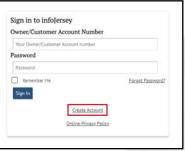

If you have already logged into your infoJersey online account, input your customer account number and password.

 $\neg$  · If this is your first time, select 'Create Account.'

3

2

If you are creating your account, you will have to enter the key information listed on the screen.